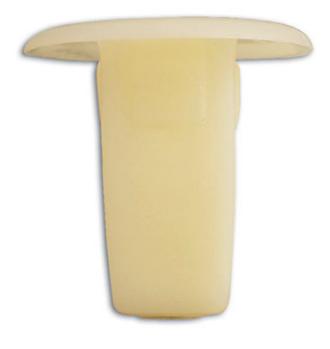

## Trim Locking Nut for Lexus, Mitsubishi, Toyota 50pc

A pack of 50 trim locking nuts for Lexus, Mitsubishi and Toyota vehicles. Plastic trim locking nuts are trim clips which are automotive fasteners, manufactured in nylon which are original manufacturer replacements.

## **Additional Information**

- Dimensions (head dia. x length): 17.7mm x 16.3mm; to fit hole size: 8.5mm.
- Equivalent to OEM 9018906001 (Lexus, Toyota), MU480033 (Mitsubishi).
- · Colour: white; material: nylon.
- · Included in trim clip assortment for Mitsubishi, Part No. 36023.
- · Also suitable for general automotive use on many vehicle marques.